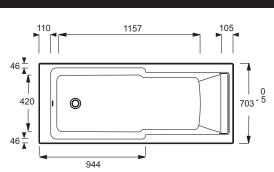

### **Technical drawing**

Product Specification: Bath 170 x 70 cm, with adjustable feet. 6D020. Collection: STRUKTURA. Dimensions: 170 x 70. Weight: 26 kg. Material: Acrylic. Installation: Drop in. Volume: 178/108. Shape: Rectangular. Struktura bath rounds out the washstation range. Space-saving fonctions: shower and bath. Added bathing comfort: bath has raised back. Added showering comfort: flat-bottomed showering section equal to a shower tray 90 x 70 cm. Easy to step into: access height has been reduced to 51 cm. More modern: contemporary. geometric lines for a stylish bathroom.