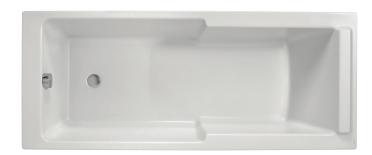

# Bath 170 x 70 cm, with adjustable feet

6D020

Collection: STRUKTURA

#### **Features**

• Dimensions: 170 x 70

Material: AcrylicVolume: 178/108

• Struktura bath rounds out the washstation range

• Added bathing comfort: bath has raised back

• Easy to step into: access height has been reduced to 51 cm

- Weight: 26 kg
- Installation: Drop in
- Shape: Rectangular
- Space-saving fonctions: shower and bath
- $\bullet$  Added showering comfort: flat-bottomed showering section equal to a shower tray 90 x 70 cm
- More modern: contemporary, geometric lines for a stylish bathroom