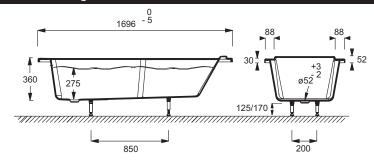

### **Technical drawing**

Product Specification: Bath 170 x 70 cm, with adjustable feet. 6D020. Collection: STRUKTURA. Dimensions: 170 x 70. Weight: 26 kg. Material: Acrylic. Installation: Drop in. Volume: 178/108. Shape: Rectangular. Struktura bath rounds out the washstation range. Space-saving fonctions: shower and bath. Added bathing comfort: bath has raised back. Added showering comfort: flat-bottomed showering section equal to a shower tray 90 x 70 cm. Easy to step into: access height has been reduced to 51 cm. More modern: contemporary. geometric lines for a stylish bathroom.