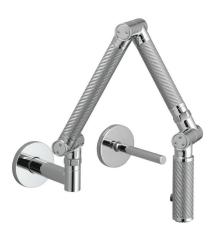

## Articulating wall-mount kitchen faucet

6228-C11

Collection: KARBON

## Finish\*:

CP - Polished Chrome

Main features:

## **Features**

- Weight: 4.9 kg
- Flow rate: 6.8 I/min
- Flow rate: 6.8 I/min
- 5 articulations for perfect mobility and positioning

- Installation: Wall-mount
- Fixings: Wall-mount
- Mechanism: Ceramic cartridge "joystick" type
- 2 delivery options: Forceful spray and laminar stream