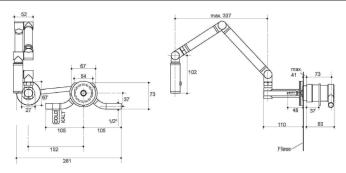

## **Technical drawing**

Product Specification: Articulating wall-mount kitchen faucet. 6228-C11. Collection: KARBON. Weight: 4.9 kg. Installation: Wall-mount. Flow rate: 6.8 l/min. Fixings: Wall-mount. Flow rate: 6.8 l/mi nism: Ceramic cartridge "joystick" type. 5 articulations for perfect mobility and positioning. 2 delivery options: Forceful spray and laminar stream.