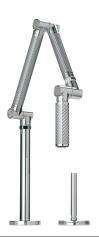

# KARBON

### Articulating single lever sink mixer

6227D

Collection: KARBON Finish\*: CP-Polished Chrome VS-Vibrant Stainless

#### • Weight: 4 kg

- Flow rate: 6.8 l/min
- Connection: With supply hoses
- 5 articulations for perfect mobility and positioning
- Deck-mount joystick lever next to the spout (drilling ø 51 mm)