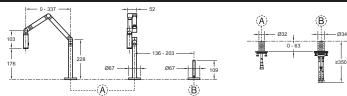

## **Technical drawing**

Product Specification: Articulating single lever sink mixer. 6227D. Collection: KARBON. Weight: 4 kg. Installation: 2 holes. Flow rate: 6.8 l/min. Flow rate: 6.8 l/min. Connection: With supply hoses. Mechanism: Ceramic cartridge "joystick" type. 5 articulations for perfect mobility and positioning. 2 delivery options: Forceful spray and laminar stream. Deck-mount joystick lever next to the spout (drilling ø 51 mm).