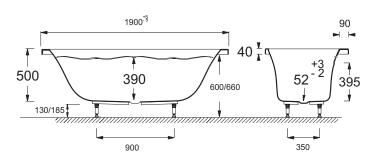

## **Technical drawing**

Product Specification: Whirlpool bath, Massdream system, right handed, 200 x 100 cm. 5BE236R. Collection: EVOK. Dimensions: 200 x 100. Material: Acrylic. Installation: Built-in. Volume: 413. Massages type: Water massage. Jets: Back massage: 8 mini-jets. Safety system: Safety feature (no water). Invisible controls. 1 Waterfall pillow. Pump 900 W. Self-supporting frame.