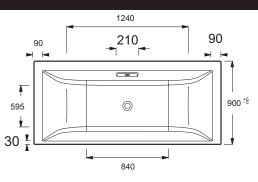

## **Technical drawing**

Product Specification: Whirlpool bath, Massdream system, right handed, 200 x 100 cm. 5BE236R. Collection: EVOK. Dimensions: 200 x 100. Material: Acrylic. Installation: Built-in. Volume: 413. Massages type: Water massage. Jets: Back massage: 8 mini-jets. Safety system: Safety feature (no water). Invisible controls. 1 Waterfall pillow. Pump 900 W. Self-supporting frame.