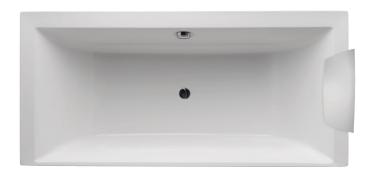

# Whirlpool bath, Massdream system, right handed, 200 x 100 cm

5BE236R

**Collection:** EVOK

Finish\*:

### **Consumer benefits**

- RELAXATION: The concentration of the 8 nozzles at the back level provids an effective and targeted action. The pressure on the skin of the water massage encourages the muscles relaxation.
- WELL-BEING: The waterfall hearrest allows a comfortable position to enjoy a waterfall of warm water to the neck.
- DESIGN: The On/Off function is fully integrated to the rim of the bathtub. A gentle caress to the Kohler logo is enough to switch on and switch off the system. The 8 bicolor nozzles are flushed.

### **Features**

• Dimensions: 200 x 100

• Installation: Built-in

• Massages type: Water massage

• Safety system: Safety feature (no water)

• 1 Waterfall pillow

• Self-supporting frame

- Material: Acrylic
- Volume: 413
- Jets: Back massage: 8 mini-jets
- Invisible controls
- Pump 900 W