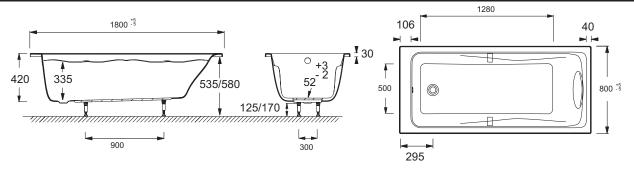

# **Technical drawing**

Product Specification: Whirlpool bath, Massdream system, 180 x 90 cm. 5BE2190. Collection: REACH. Dimensions: 200 x 100. Material: Acrylic. Installation: Built-in. Volume: 290. Massages type: Water massage. Jets: Back massage: 8 mini-jets. Safety system: Safety feature (no water). Invisible controls. 1 Waterfall pillow. Pump 900 W. Self-supporting frame.