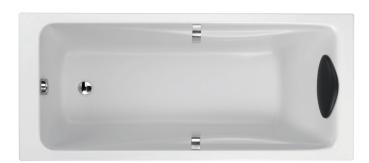

### **Consumer benefits**

- RELAXATION: The concentration of the 8 nozzles at the back level provids an effective and targeted action. The pressure on the skin of the water massage encourages the muscles relaxation.
- WELL-BEING: The waterfall heasrest allows a comfortable position to enjoy a waterfall of warm water to the neck.
- DESIGN: The On/Off function is fully integrated to the rim of the bathtub. A gentle caress to the Kohler logo is enough to switch on and switch off the system. The 8 bicolor nozzles are flushed.

### **Features**

• Dimensions: 200 x 100

• Installation: Built-in

• Massages type: Water massage

• Safety system: Safety feature (no water)

• 1 Waterfall pillow

• Self-supporting frame

- Material: Acrylic
- Volume: 290
- Jets: Back massage: 8 mini-jets
- Invisible controls
- Pump 900 W