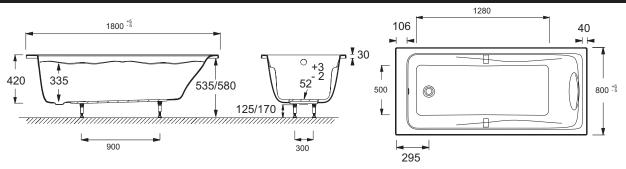

ctors: Body massage: 18 air injectors
- Safety system: Safety feature (no water)
- 1 LED spotlight
- 1 water heater
- · Cleaning cycle
- Pump 900 W
- Air blower with water heater and ozone 1000 W

# Required products

- E6D015: Doble pop-up drain and overflow
- 70174K: Standard waste

- Material: Acrylic
- Volume: 250
- $\bullet$  Jets: Back massage: 4 mini-jets ; Foot massage: 2 rotating jets ; Body massage: 6 rotating jets, 4 mini jets
- Chromotherapy: Yes
- 6-button keypad
- 1 waterfall pillow
- Automatic ozone drying and sanitizing cycle
- Noise/vibration reductionSoundproofing kit & Silence box
- Turbo blower with water heater 1000 W
- Self-supporting frame

## Optional products

- E6757: Small neck support oval
- E6T28: Front panel
- E6T31: Side panel 80 cm

# **Technical drawing**