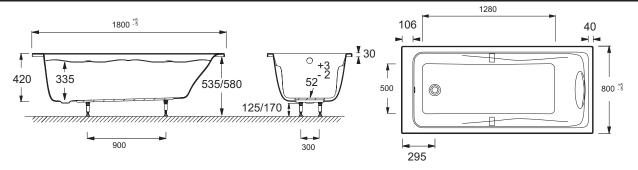

## **Technical drawing**

Product Specification: Whirlpool bath, Plus system 180 x 80 cm. 5BB2200. Collection: REACH. Dimensions: 180 x 80. Material: Acrylic. Installation: Built-in. Volume: 250. Massage type: 2 Massage programs (Silence and Tonic): water massages. Jets: Back massage: 4 mini-jets; Foot massage: 2 rotating jets; Body massage: 6 rotating jets. Safety system: Safety feature (no water). 3-button keypad. 1 LED spotlight. Pump 900 W. Self-supporting frame.