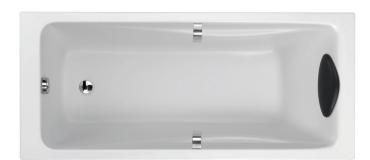

# Whirlpool bath, Plus system 180 x 80 cm

5BB2200

**Collection: REACH** 

### **Features**

- Dimensions: 180 x 80
- Installation: Built-in
- Massages type: 2 Massage programs (Silence and Tonic): water massages
- Safety system: Safety feature (no water)
- 1 LED spotlight
- · Self-supporting frame

- Material: Acrylic
- Volume: 250
- Jets: Back massage: 4 mini-jets; Foot massage: 2 rotating jets; Body massage: 6 rotating jets
- 3-button keypad
- Pump 900 W