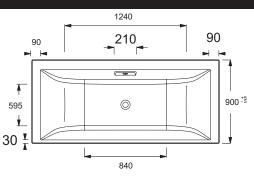

## **Technical drawing**

Product Specification: Whirlpool bath, Plus system, right handed, 190 x 90 cm. 5BB215R. Collection: EVOK. Dimensions: 190 x 90. Material: Acrylic. Installation: Built-in. Volume: 320. Massage stype: 2 Massage programs (Silence and Tonic): water massages. Jets: Back massage: 4 mini-jets; Foot massage: 2 rotating jets; Body massage: 6 rotating jets. Safety system: Safety feature (no water). 3-button keypad. 1 LED spotlight. Pump 900 W. Self-supporting frame.