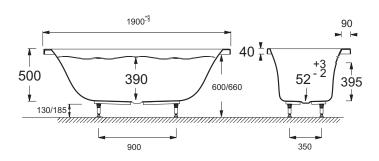

## **Technical drawing**

Product Specification: Whirlpool bath, Plus system, right handed, 190 x 90 cm. 5BB215R. Collection: EVOK. Dimensions: 190 x 90. Material: Acrylic. Installation: Built-in. Volume: 320. Massage stype: 2 Massage programs (Silence and Tonic): water massages. Jets: Back massage: 4 mini-jets; Foot massage: 2 rotating jets; Body massage: 6 rotating jets. Safety system: Safety feature (no water). 3-button keypad. 1 LED spotlight. Pump 900 W. Self-supporting frame.