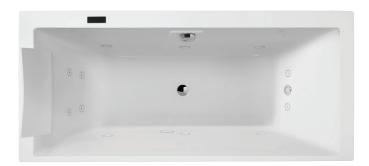

# Whirlpool bath, Plus system, left handed, 170 x 75 cm

5BB213L

**Collection:** EVOK

#### **Consumer benefits**

 DESIGN AND PREFORMANCE: Waterfall headrest; Water massage (back, side and foot jets fit flush); Air massage (invisible air injectors at the bottom); Chromotherapy; Backlit keypad • DESIGN AND PREFORMANCE: Waterfall headrest: a comfortable position coupled with the pleasant waterfall sensation provide a unique relaxation experience; Water massage: back, side and foot jets fit flush for a discreet, clean look; Chromotherapy: a high-luminosity LED spotlight colors your bath water; hues were carefully selected for their relaxing or invigorating effect; Backlit keypad: select your program and enjoy your massage.

#### **Features**

- Dimensions: 170 x 75
- Material: Acrylic
- Volume: 217
- Jets: Back massage: 4 mini-jets; Foot massage: 2 rotating jets; Body massage: 6 rotating jets
- 3-button keypad
- Pump 900 W