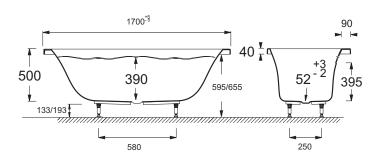

## **Technical drawing**

Product Specification: Whirlpool bath, Plus system, left handed, 170 x 75 cm. 5BB213L. Collection: EVOK. Dimensions: 170 x 75. Weight: 21 kg. Material: Acrylic. Installation: Built-in. Volume: 217. Massages type: 2 Massage programs (Silence and Tonic): water massages. Jets: Back massage: 4 mini-jets; Foot massage: 2 rotating jets; Body massage: 6 rotating jets. Safety system: Safety feature (no water). 3-button keypad. 1 LED spotlight. Pump 900 W. Self-supporting frame.