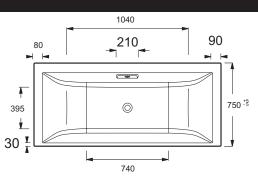

## **Technical drawing**

Product Specification: Whirlpool bath, Plus system, left handed, 170 x 75 cm. 5BB213L. Collection: EVOK. Dimensions: 170 x 75. Weight: 21 kg. Material: Acrylic. Installation: Built-in. Volume: 217. Massages type: 2 Massage programs (Silence and Tonic): water massages. Jets: Back massage: 4 mini-jets; Foot massage: 2 rotating jets; Body massage: 6 rotating jets. Safety system: Safety feature (no water). 3-button keypad. 1 LED spotlight. Pump 900 W. Self-supporting frame.