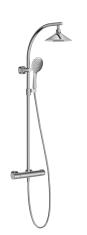

## Shower column with thermostatic mixer Ø 200mm

5799D

Collection: MOXIE Finish\*: • CP - Polished Chrome Main features:

## • Weight: 8.5 kg

- Flow rate: 10 l/mn
- Connection: With connectors and wall escutcheons
- $\bullet$  Hole configuration: 150  $\pm$  15 mm
- Adjustable. sliding holder
- Ø 200 mm Showerhead + Wireless Speaker
- Easy to clean silicone sprayface
- Toobi thermostatic mixer
- Maximum temperature 38° C
- Integreated non-return valves

Wireless sound capsule with stand and USB charging cable - magnetic speaker syncs with any Bluetooth device to listen to music under or outside the shower

- $\bullet$  Safetystop at 38° C
- Diverter on flow control handle
- Shift Ellipse handshower