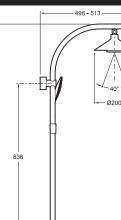

## **Technical drawing**

ਜਾਜ਼ਿ

1137

- Installation: Wall-mount
- Height under spout: 1176 mm
- Mechanism: Expandable wax cartridge
- Smooth. anti-twist metal look hose. 160 cm
- Flow rate: showerhead 9.5 l/min. handshower 9.5l/min
- 80 angle nozzles provide complete coverage

## • Weight: 8.5 kg

- Flow rate: 10 l/mn
- Connection: With connectors and wall escutcheons
- $\bullet$  Hole configuration: 150  $\pm$  15 mm
- Adjustable. sliding holder
- Ø 200 mm Showerhead + Wireless Speaker
- Easy to clean silicone sprayface
- Toobi thermostatic mixer
- Maximum temperature 38° C
- Integreated non-return valves