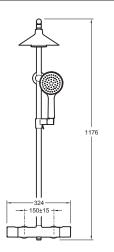

## **Technical drawing**

ਜਾਜ਼ਿ

1137

- Installation: Wall-mount
- Height under spout: 1176 mm
- Mechanism: Expandable wax cartridge
- Smooth. anti-twist metal look hose. 160 cm
- Flow rate: showerhead 9.5 l/min. handshower 9.5l/min
- 80 angle nozzles provide complete coverage

## • Weight: 8.5 kg

- Flow rate: 10 l/mn
- Connection: With connectors and wall escutcheons
- $\bullet$  Hole configuration: 150  $\pm$  15 mm
- Adjustable. sliding holder
- Ø 200 mm Showerhead + Wireless Speaker
- Easy to clean silicone sprayface
- Toobi thermostatic mixer
- Maximum temperature 38° C
- Integreated non-return valves