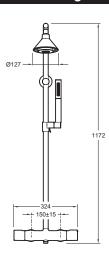

## **Technical drawing**

### **Features**

- Weight: 8.2 kg
- Height under spout: 1172 mm
- Mechanism: Expandable wax cartridge
- Smooth. anti-twist metal look hose. 160 cm
- Flow rate: Showerhead 9.5 I/min.. handshower 9.5 I/min.
- 60 angle nozzles provide complete coverage
- Wireless sound capsule with stand and USB charging cable magnetic speaker syncs with any Bluetooth device to listen to music under or outside the shower
- Safetystop at 38° C
- Diverter on flow control handle
- Handshower

- Installation: Wall-mount
- Connection: With connectors and wall escutcheons
- Hole configuration: 150 ± 15 mm
- Adjustable. slideing holder
- Ø 127 mm Showerhead + Wireless Speaker
- Easy to clean silicone sprayface
- Toobi thermostatic mixer
- Maximum temperature 38° C
- Integrated non-return valves