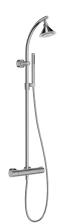

# Shower column with thermostatic mixer Ø 127 mm

5798D

**Collection:** MOXIE

#### Finish\*:

CP - Polished Chrome

### **Features**

- Weight: 8.2 kg
- Height under spout: 1172 mm
- Mechanism: Expandable wax cartridge
- Smooth. anti-twist metal look hose. 160 cm
- Flow rate: Showerhead 9.5 I/min.. handshower 9.5 I/min.
- 60 angle nozzles provide complete coverage
- Wireless sound capsule with stand and USB charging cable magnetic speaker syncs with any Bluetooth device to listen to music under or outside the shower
- Safetystop at 38° C
- Diverter on flow control handle
- Handshower

- Installation: Wall-mount
- Connection: With connectors and wall escutcheons
- Hole configuration: 150 ± 15 mm
- Adjustable. slideing holder
- Ø 127 mm Showerhead + Wireless Speaker
- Easy to clean silicone sprayface
- Toobi thermostatic mixer
- Maximum temperature 38° C
- Integrated non-return valves