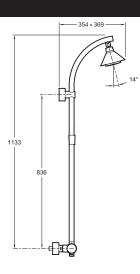

## **Technical drawing**

### **Features**

- Weight: 8.2 kg
- Height under spout: 1172 mm
- Mechanism: Expandable wax cartridge
- Smooth. anti-twist metal look hose. 160 cm
- Flow rate: Showerhead 9.5 I/min.. handshower 9.5 I/min.
- 60 angle nozzles provide complete coverage
- Wireless sound capsule with stand and USB charging cable magnetic speaker syncs with any Bluetooth device to listen to music under or outside the shower
- Safetystop at 38° C
- Diverter on flow control handle
- Handshower

- Installation: Wall-mount
- Connection: With connectors and wall escutcheons
- Hole configuration: 150 ± 15 mm
- Adjustable. slideing holder
- Ø 127 mm Showerhead + Wireless Speaker
- Easy to clean silicone sprayface
- Toobi thermostatic mixer
- Maximum temperature 38° C
- Integrated non-return valves