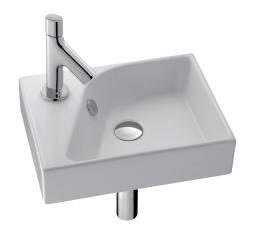

### Handwash basin 40 cm

5091K

Collection: FORMILIA

### **Features**

- Dimensions: 40 x 30
- Material: Ceramic
- Faucet drilling: 1 faucet hole
- · Chromed overflow cap