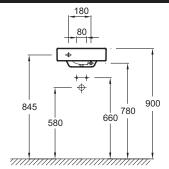

## **Technical drawing**

Product Specification: Handwash basin 40 cm. 5091K. Collection: FORMILIA. Dimensions: 40 x 30. Weight: 9.2 kg. Material: Ceramic. Installation: Self-supporting or can be mounted on a specific cabinet. Faucet drilling: 1 faucet hole. Asymmetrical shape and dynamic lines. Chromed overflow cap.