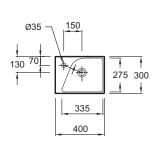

## **Technical drawing**

Product Specification: Handwash basin 40 cm. 5091K. Collection: FORMILIA. Dimensions: 40 x 30. Weight: 9.2 kg. Material: Ceramic. Installation: Self-supporting or can be mounted on a specific cabinet. Faucet drilling: 1 faucet hole. Asymmetrical shape and dynamic lines. Chromed overflow cap.

### **Features**

- Dimensions: 40 x 30
- Material: Ceramic
- Faucet drilling: 1 faucet hole
- · Chromed overflow cap