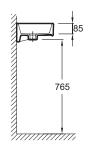

## **Technical drawing**

Product Specification: Handwash basin 40 cm. 5091K. Collection: FORMILIA. Dimensions: 40 x 30. Weight: 9.2 kg. Material: Ceramic. Installation: Self-supporting or can be mounted on a specific cabinet. Faucet drilling: 1 faucet hole. Asymmetrical shape and dynamic lines. Chromed overflow cap.