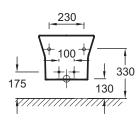

### **Technical drawing**

Product Specification: Wall-hung bidet 56 x 36.5 cm. 5037K. Collection: RÊVE. Dimensions: 56 x 36.5. Weight: 19 kg. Material: Ceramic. Installation: Wall-hung. Bidet with contemporary lines. Slow-close cover E4818 and metal hinges included. Chromed overflow cap.