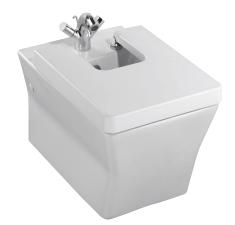

# Wall-hung bidet 56 x 36.5 cm

5037K

Collection: RÊVE

Finish\*:

Main features:

#### **Features**

- Dimensions: 56 x 36.5
- Material: Ceramic
- Bidet with contemporary lines
- · Chromed overflow cap

- Weight: 19 kg
- Installation: Wall-hung
- Slow-close cover E4818 and metal hinges included