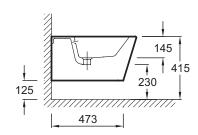

### **Technical drawing**

Product Specification: Wall-hung bidet 56 x 36.5 cm. 5037K. Collection: RÊVE. Dimensions: 56 x 36.5. Weight: 19 kg. Material: Ceramic. Installation: Wall-hung. Bidet with contemporary lines. Slow-close cover E4818 and metal hinges included. Chromed overflow cap.