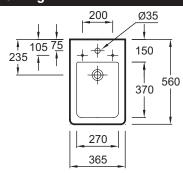

### **Technical drawing**

Product Specification: Wall-hung bidet 56 x 36.5 cm. 5037K. Collection: RÊVE. Dimensions: 56 x 36.5. Weight: 19 kg. Material: Ceramic. Installation: Wall-hung. Bidet with contemporary lines. Slow-close cover E4818 and metal hinges included. Chromed overflow cap.