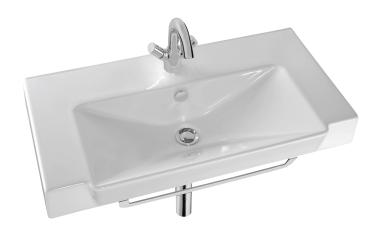

1-hole vanity top 80 cm

5028K

Collection: RÊVE

#### **Features**

- Dimensions: 80 x 41
- Material: Ceramic
- Faucet drilling: 1 central faucet hole
- Combination of straight lines and softened angles
- · Chromed overflow cap