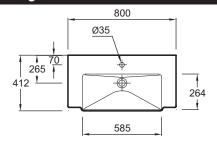

# **Technical drawing**

Product Specification: 1-hole vanity top 80 cm. 5028K. Collection: RÊVE. Dimensions: 80 x 41. Weight: 26 kg. Material: Ceramic. Installation: Self-supporting or can be mounted on a specific cabinet. Faucet drilling: 1 central faucet hole. Wide ledge for optimal comfort of use. Combination of straight lines and softened angles. Perfect fit with cabinet. Chromed overflow cap. With 3 tap holes 5028K-8.