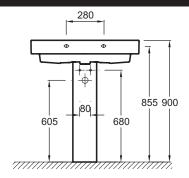

## **Optional products**

- 5031W: Semi-pedestal
- 5032W: Pedestal
- E4821: Towel rail for vanity top 80 cm and 60 cm
- E78291: Design bottle trap 1 1/4" long version
- EB582: Mirror 80 cm
- 98437D: Mirrored cabinet 80 cm