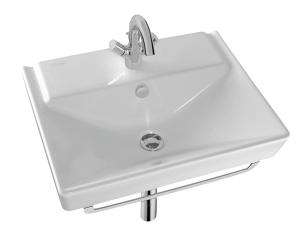

# 1-hole vanity top 60 cm

5027K

Collection: RÊVE

#### **Features**

- Dimensions: 60 x 46.5
- Material: Ceramic
- Faucet drilling: 1 central faucet hole
- Combination of straight lines and softened angles
- · Chromed overflow cap