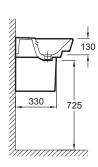

# **Technical drawing**

Product Specification: 1-hole vanity top 60 cm. 5027K. Collection: RÊVE. Dimensions: 60 x 46.5. Weight: 17.9 kg. Material: Ceramic. Installation: Self-supporting or can be mounted on a specific cabinet. Faucet drilling: 1 central faucet hole. Wide ledge for optimal comfort of use. Combination of straight lines and softened angles. Perfect fit with cabinet. Chromed overflow cap.