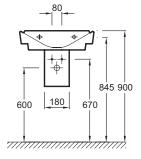

# **Optional products**

- 5031W: Semi-pedestal
- 5032W: Pedestal
- $\bullet$  E4821: Towel rail for vanity top 80 cm and 60 cm
- E78291: Design bottle trap 1 1/4" long version
- EB575: Mirror 60 cm
- 98436RD: Mirrored cabinet 60 cm, right hinges
- 98436LD: Mirrored cabinet 60 cm, left hinges

# **Technical drawing**

Product Specification: 1-hole vanity top 60 cm. 5027K. Collection: RÊVE. Dimensions: 60 x 46.5. Weight: 17.9 kg. Material: Ceramic. Installation: Self-supporting or can be mounted on a specific cabinet. Faucet drilling: 1 central faucet hole. Wide ledge for optimal comfort of use. Combination of straight lines and softened angles. Perfect fit with cabinet. Chromed overflow cap.