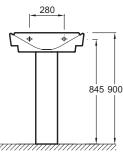

# **Optional products**

- 5031W: Semi-pedestal
- 5032W: Pedestal
- $\bullet$  E4821: Towel rail for vanity top 80 cm and 60 cm
- E78291: Design bottle trap 1 1/4" long version
- EB575: Mirror 60 cm
- 98436RD: Mirrored cabinet 60 cm, right hinges
- 98436LD: Mirrored cabinet 60 cm, left hinges

# **Technical drawing**

Product Specification: 1-hole vanity top 60 cm. 5027K. Collection: RÊVE. Dimensions: 60 x 46.5. Weight: 17.9 kg. Material: Ceramic. Installation: Self-supporting or can be mounted on a specific cabinet. Faucet drilling: 1 central faucet hole. Wide ledge for optimal comfort of use. Combination of straight lines and softened angles. Perfect fit with cabinet. Chromed overflow cap.