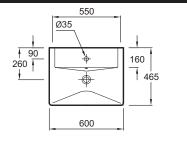

# **Technical drawing**

Product Specification: 1-hole vanity top 60 cm. 5027K. Collection: RÊVE. Dimensions: 60 x 46.5. Weight: 17.9 kg. Material: Ceramic. Installation: Self-supporting or can be mounted on a specific cabinet. Faucet drilling: 1 central faucet hole. Wide ledge for optimal comfort of use. Combination of straight lines and softened angles. Perfect fit with cabinet. Chromed overflow cap.

#### **Features**

- Dimensions: 60 x 46.5
- Material: Ceramic
- Faucet drilling: 1 central faucet hole
- Combination of straight lines and softened angles
- · Chromed overflow cap