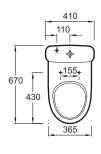

## **Technical drawing**

Product Specification: WC pan 67 x 36.5 cm. 4956CK. Collection: REACH. Dimensions: 67 x 36.5. Weight: 25.8 kg. Material: Ceramic. Installation: Floor-standing. Vario outlet. Comfort height: 41 cm. Closed glaze rim.