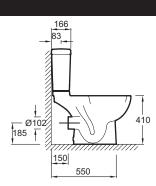

## **Technical drawing**

Product Specification: WC pan 67 x 36.5 cm. 4956CK. Collection: REACH. Dimensions: 67 x 36.5. Weight: 25.8 kg. Material: Ceramic. Installation: Floor-standing. Vario outlet. Comfort height: 41 cm. Closed glaze rim.