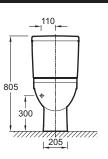

## **Technical drawing**

Product Specification: WC pan 67 x 36.5 cm. 4956CK. Collection: REACH. Dimensions: 67 x 36.5. Weight: 25.8 kg. Material: Ceramic. Installation: Floor-standing. Vario outlet. Comfort height: 41 cm. Closed glaze rim.