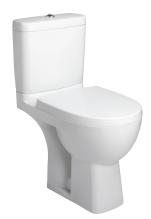

WC pan 67 x 36.5 cm

4956CK

**Collection: REACH** 

Finish\*:

Main features:

## **Features**

- Dimensions: 67 x 36.5
- Material: Ceramic
- Vario outlet
- Closed glaze rim

- Weight: 25.8 kg
- Installation: Floor-standing
- Comfort height: 41 cm