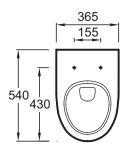

## **Technical drawing**

Product Specification: Wall-hung WC pan 54 x 36,5 cm. 4952K. Collection: REACH. Dimensions: 54 x 36.5. Weight: 27 kg. Material: Ceramic. Installation: Wall-hung. Wall-hung. easy floor cleaning. Projection 54 cm. Low consumption: 2.6/4 L or 3/6 L.