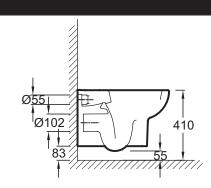

## **Technical drawing**

Product Specification: Wall-hung WC pan 54 x 36,5 cm. 4952K. Collection: REACH. Dimensions: 54 x 36.5. Weight: 27 kg. Material: Ceramic. Installation: Wall-hung. Wall-hung. easy floor cleaning. Projection 54 cm. Low consumption: 2.6/4 L or 3/6 L.