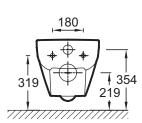

## **Technical drawing**

Product Specification: Wall-hung WC pan 54 x 36,5 cm. 4952K. Collection: REACH. Dimensions: 54 x 36.5. Weight: 27 kg. Material: Ceramic. Installation: Wall-hung. Wall-hung. easy floor cleaning. Projection 54 cm. Low consumption: 2.6/4 L or 3/6 L.