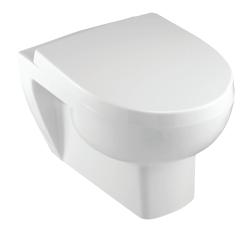

Wall-hung WC pan 54 x 36,5 cm

4952K

**Collection: REACH** 

Finish\*:

Main features:

## **Features**

- Dimensions: 54 x 36.5
- Material: Ceramic
- · Wall-hung. easy floor cleaning
- Low consumption: 2.6/4 L or 3/6 L

- Weight: 27 kg
- Installation: Wall-hung
- Projection 54 cm