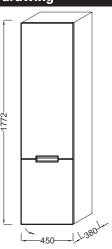

# **Technical drawing**

Product Specification: Tall column, right hinges, 177 cm. 4889K-R. Collection: RÊVE. Dimensions: 45 x 38 x 177 cm. Weight: 46 kg. Material: Lacquer or wood decor. Installation: Wall-mount. 1 slow-close door with 1 inside drawer and 2 shelves. 1 bottom slow-close drawer with 1 removable organizer.

## **Features**

- Dimensions: 45 x 38 x 177 cm
- Material: Lacquer or wood decor
- 1 slow-close door with 1 inside drawer and 2 shelves

- Weight: 46 kg
- Installation: Wall-mount
- 1 bottom slow-close drawer with 1 removable organizer