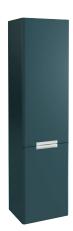

# Tall column, right hinges, 177 cm

4889K-R

Collection: RÊVE

## **Features**

- Dimensions: 45 x 38 x 177 cm
- Material: Lacquer or wood decor
- 1 slow-close door with 1 inside drawer and 2 shelves

- Weight: 46 kg
- Installation: Wall-mount
- 1 bottom slow-close drawer with 1 removable organizer