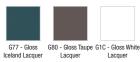

## Tall column, left hinges, 177 cm

# 4889K-L



Collection: RÊVE

#### Finish\*:











G95 - Gloss Olivier Lacquer

#### Main features:









### **Features**

- Dimensions: 45 x 38 x 177 cm
- Material: Lacquer or wood decor
- 1 slow-close door with 1 inside drawer and 2 shelves

- Weight: 46 kg
- Installation: Wall-mount
- 1 bottom slow-close drawer with 1 removable organizer

### **Optional products**

· Rêve cabinets and vanity tops

### **Technical drawing**



Product Specification: Tall column, left hinges, 177 cm. 4889K-L. Collection: RÉVE. Dimensions: 45 x 38 x 177 cm. Weight: 46 kg. Material: Lacquer or wood decor. Installation: Wall-mount. 1 slow-close door with 1 inside drawer and 2 shelves. 1 bottom slow-close drawer with 1 removable organizer.