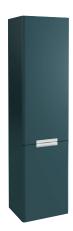

## Tall column, left hinges, 177 cm

# 4889K-L

Collection: RÊVE

### **Features**

- Dimensions: 45 x 38 x 177 cm
- Material: Lacquer or wood decor
- 1 slow-close door with 1 inside drawer and 2 shelves

- Weight: 46 kg
- Installation: Wall-mount
- 1 bottom slow-close drawer with 1 removable organizer