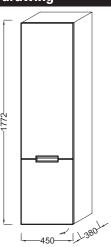

## Tall column, left hinges, 177 cm

### **Features**

- Dimensions: 45 x 38 x 177 cm
- Material: Lacquer or wood decor
- 1 slow-close door with 1 inside drawer and 2 shelves

- Weight: 46 kg
- Installation: Wall-mount
- 1 bottom slow-close drawer with 1 removable organizer

### **Technical drawing**

Product Specification: Tall column, left hinges, 177 cm. 4889K-L. Collection: RÉVE. Dimensions: 45 x 38 x 177 cm. Weight: 46 kg. Material: Lacquer or wood decor. Installation: Wall-mount. 1 slow-close door with 1 inside drawer and 2 shelves. 1 bottom slow-close drawer with 1 removable organizer.