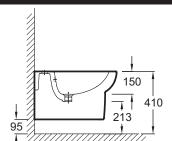

## **Technical drawing**

Product Specification: Wall-hung bidet 54 x 36.5 cm. 4844K. Collection: REPLAY. Dimensions: 54 x 36.5. Weight: 20.8 kg. Material: Ceramic. Installation: Wall-hung. Faucet drilling: 1 faucet hole. Fixings: Concealed fixings included. Soft. classic lines. Perfect fit with Replay vanity tops. cabinets and WC. Chromed overflow cap.