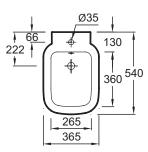

## **Technical drawing**

Product Specification: Wall-hung bidet 54 x 36.5 cm. 4844K. Collection: REPLAY. Dimensions: 54 x 36.5. Weight: 20.8 kg. Material: Ceramic. Installation: Wall-hung. Faucet drilling: 1 faucet hole. Fixings: Concealed fixings included. Soft. classic lines. Perfect fit with Replay vanity tops. cabinets and WC. Chromed overflow cap.