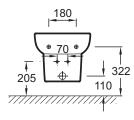

## **Technical drawing**

Product Specification: Wall-hung bidet 54 x 36.5 cm. 4844K. Collection: REPLAY. Dimensions: 54 x 36.5. Weight: 20.8 kg. Material: Ceramic. Installation: Wall-hung. Faucet drilling: 1 faucet hole. Fixings: Concealed fixings included. Soft. classic lines. Perfect fit with Replay vanity tops. cabinets and WC. Chromed overflow cap.