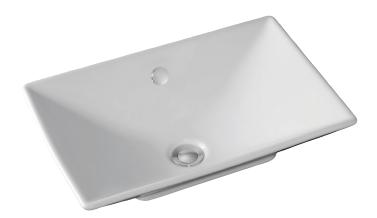

Vessel 55 cm

4819K

Collection: RÊVE

## **Features**

- Dimensions: 55 x 37.5
- Material: Ceramic
- Combination of straight lines and softened angles
- Without overflow 4818K

- Weight: 8.5 kg
- Installation: Countertop
- Chromed overflow cap
- Perfect fit with PARALLEL countertops