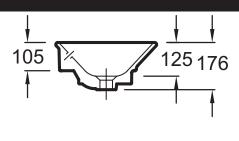

## **Technical drawing**

Product Specification: Vessel 55 cm. 4819K. Collection: REVE. Dimensions: 55 x 37.5. Weight: 8.5 kg. Material: Ceramic. Installation: Countertop. Combination of straight lines and softened angles. Chromed overflow cap. Without overflow 4818K. Perfect fit with PARALLEL countertops.

## **Features**

- Dimensions: 55 x 37.5
- Material: Ceramic
- Combination of straight lines and softened angles
- Without overflow 4818K

- Weight: 8.5 kg
- Installation: Countertop
- Chromed overflow cap
- Perfect fit with PARALLEL countertops