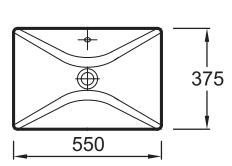

## **Technical drawing**

Product Specification: Vessel 55 cm. 4819K. Collection: REVE. Dimensions: 55 x 37.5. Weight: 8.5 kg. Material: Ceramic. Installation: Countertop. Combination of straight lines and softened angles. Chromed overflow cap. Without overflow 4818K. Perfect fit with PARALLEL countertops.

## **Features**

- Dimensions: 55 x 37.5
- Material: Ceramic
- Combination of straight lines and softened angles
- Without overflow 4818K

- Weight: 8.5 kg
- Installation: Countertop
- Chromed overflow cap
- Perfect fit with PARALLEL countertops