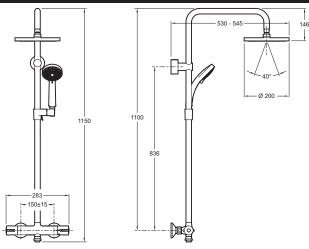

# **Technical drawing**

Product Specification: Thermostatic shower column with round shower head. 45716D. Collection: JULY. Dimensions: Ø 20 cm. Weight: 6 kg. Installation: Wall-mount. Citrus handshower Ø 9 cm - 4 spray options. FLOW RATE : showerhead 10 l/mn, handshower 9.5 l/mn.