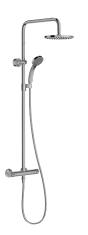

### Thermostatic shower column with round shower head

45716D

#### **Consumer benefits**

- ANTI-SCALE SYSTEM : Smooth anti-twist metal-look hoses, 160 cm
- DISCRETION : Discreetly-positioned diverter
- SECURITY : Safety stop at 37°C
- MAXIMUM SECURITY : Blocking temperature max at 50°C

### Features

- Dimensions: Ø 20 cm
- Installation: Wall-mount
- FLOW RATE : showerhead 10 l/mn, handshower 9.5 l/mn

## Installation benefits

• EASY INSTALLATION : mounting adjustable rod

- Weight: 6 kg
- Citrus handshower Ø 9 cm 4 spray options