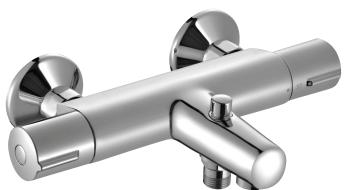

# Thermostatic single-lever wall-mount bath/shower mixer

45714D

**Collection: JULY** 

### **Features**

- Installation: Wall-mount
- Connection: With connectors and wall escutcheons
- maximum temperature 50°C
- Connectors with wall escutcheons
- Discreetly-positioned automatic diverter

- Flow rate: 21 I/min
- Safety stop at 37°C
- Non-return valve on supply connections
- · Anti-scale aerator