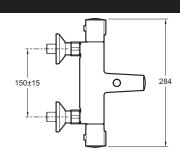

## **Technical drawing**

Product Specification: Thermostatic single-lever wall-mount bath/shower mixer. 45714D. Collection: JULY. Installation: Wall-mount. Flow rate: 21 I/min. Connection: With connectors and wall escutcheons. Safety stop at 37°C. maximum temperature 50°C. Non-return valve on supply connections. Connectors with wall escutcheons. Anti-scale aerator. Discreetly-positioned automatic diverter.