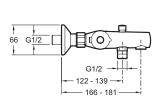

## **Technical drawing**

Product Specification: Thermostatic single-lever wall-mount bath/shower mixer. 45714D. Collection: JULY. Installation: Wall-mount. Flow rate: 21 I/min. Connection: With connectors and wall escutcheons. Safety stop at 37°C. maximum temperature 50°C. Non-return valve on supply connections. Connectors with wall escutcheons. Anti-scale aerator. Discreetly-positioned automatic diverter.