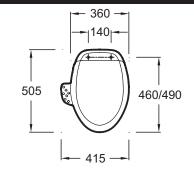

## **Technical drawing**

Product Specification: Bidet seat C3-125. 45558NK. Collection: PRESQU'ÎLE. Weight: 7.2 kg. EC-rated. 2 nozzles (rear and front) with oscillating movements. Auto clean nozzle before and after use. Adjustable water temperature and pressure. Pulsating function. Air dryer. Heated seat. Slow close seat. Integral control. Angle valve. Partition connector.