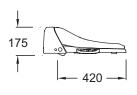

## **Technical drawing**

Product Specification: Bidet seat C3-125. 45558NK. Collection: PRESQU'ÎLE. Weight: 7.2 kg. EC-rated. 2 nozzles (rear and front) with oscillating movements. Auto clean nozzle before and after use. Adjustable water temperature and pressure. Pulsating function. Air dryer. Heated seat. Slow close seat. Integral control. Angle valve. Partition connector.