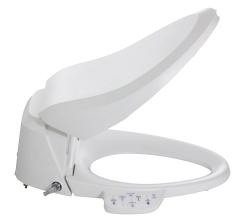

# Bidet seat C3-125 45558NK

Collection: PRESQU'ÎLE

Finish\*:

0 - White US

#### • Weight: 7.2 kg

- 2 nozzles (rear and front) with oscillating movements
- Adjustable water temperature and pressure
- Air dryer
- Slow close seat
- Angle valve

- EC-rated
- Auto clean nozzle before and after use
- Pulsating function
- Heated seat
- Integral control
- Partition connector