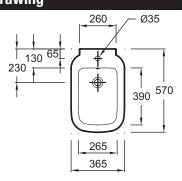

# Technical drawing

Product Specification: Back-to-wall bidet 57 X 36.5 cm. 4477K. Collection: REPLAY. Dimensions: 57 x 36.5. Weight: 26.8 kg. Material: Ceramic. Installation: Floor-standing. Faucet drilling: 1 faucet hole. Fixings: Concealed fixings included. Soft. classic lines. Perfect fit with Replay vanity tops. cabinets and WC. Chromed overflow cap.

#### • Dimensions: 57 x 36.5

- Material: Ceramic
- Faucet drilling: 1 faucet hole
- Soft. classic lines
- Chromed overflow cap

- Weight: 26.8 kg
- Installation: Floor-standing
- Fixings: Concealed fixings included
- Perfect fit with Replay vanity tops. cabinets and WC
- 4476K: Independent back-to-wall WC pan 57 x 36.5 cm