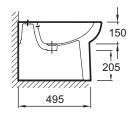

# Technical drawing

Product Specification: Back-to-wall bidet 57 X 36.5 cm. 4477K. Collection: REPLAY. Dimensions: 57 x 36.5. Weight: 26.8 kg. Material: Ceramic. Installation: Floor-standing. Faucet drilling: 1 faucet hole. Fixings: Concealed fixings included. Soft. classic lines. Perfect fit with Replay vanity tops. cabinets and WC. Chromed overflow cap.

#### • Dimensions: 57 x 36.5

- Material: Ceramic
- Faucet drilling: 1 faucet hole
- Soft. classic lines
- Chromed overflow cap

- Weight: 26.8 kg
- Installation: Floor-standing
- Fixings: Concealed fixings included
- Perfect fit with Replay vanity tops. cabinets and WC
- 4476K: Independent back-to-wall WC pan 57 x 36.5 cm