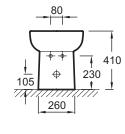

# Technical drawing

Product Specification: Back-to-wall bidet 57 X 36.5 cm. 4477K. Collection: REPLAY. Dimensions: 57 x 36.5. Weight: 26.8 kg. Material: Ceramic. Installation: Floor-standing. Faucet drilling: 1 faucet hole. Fixings: Concealed fixings included. Soft. classic lines. Perfect fit with Replay vanity tops. cabinets and WC. Chromed overflow cap.

#### • Dimensions: 57 x 36.5

- Material: Ceramic
- Faucet drilling: 1 faucet hole
- Soft. classic lines
- Chromed overflow cap

- Weight: 26.8 kg
- Installation: Floor-standing
- Fixings: Concealed fixings included
- Perfect fit with Replay vanity tops. cabinets and WC
- 4476K: Independent back-to-wall WC pan 57 x 36.5 cm