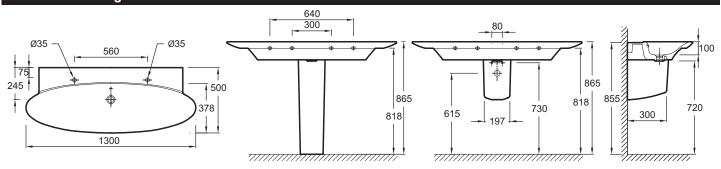

## **Technical drawing**

Product Specification: 1-hole double basin vanity top 130 cm. 4385K. Collection: PRESQU'ÎLE. Dimensions: 130 x 50. Weight: 31.6 kg. Material: Ceramic. Installation: Self-supporting. Faucet drilling: 2 faucet holes. Unique design. elegant finishes for a sophisticated bathroom. Chromed overflow cap and ceramic click pop-up waste.