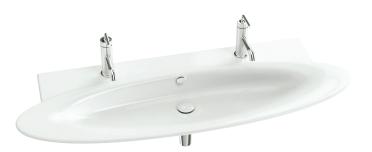

#### 1-hole double basin vanity top 130 cm

4385K

Collection: PRESQU'ÎLE

#### **Features**

• Dimensions: 130 x 50

• Material: Ceramic

• Faucet drilling: 2 faucet holes

• Chromed overflow cap and ceramic click pop-up waste