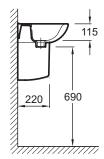

### **PATIO**

### Handwash basin, 45 x 35 cm

4152D



#### Collection: PATIO

### Finish\*:

00 - White

## Features

- Dimensions: 45 x 35
- Material: Ceramic
- Faucet drilling: 1 faucet hole

### **Optional products**

• 19087D: Semi-pedestal

### **Technical drawing**







# Product Specification: Handwash basin, 45 x 35 cm. 4152D. Collection: PATIO. Dimensions: 45 x 35. Weight: 8.2 kg. Material: Ceramic. Installation: Self-supporting. Faucet drilling: 1 faucet hole. Functional design with flat and wide ledges.

- Weight: 8.2 kg
- Installation: Self-supporting
- Functional design with flat and wide ledges