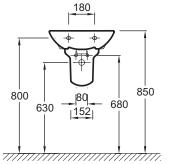

### **PATIO**

### Handwash basin, 45 x 35 cm

4152D



#### Collection: PATIO

### Finish\*:

00 - White

## Features

- Dimensions: 45 x 35
- Material: Ceramic
- Faucet drilling: 1 faucet hole

### **Optional products**

• 19087D: Semi-pedestal

### **Technical drawing**







# Product Specification: Handwash basin, 45 x 35 cm. 4152D. Collection: PATIO. Dimensions: 45 x 35. Weight: 8.2 kg. Material: Ceramic. Installation: Self-supporting. Faucet drilling: 1 faucet hole. Functional design with flat and wide ledges.

- Weight: 8.2 kg
- Installation: Self-supporting
- Functional design with flat and wide ledges