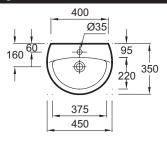

### **Technical drawing**

## Features

- Dimensions: 45 x 35
- Material: Ceramic
- Faucet drilling: 1 faucet hole