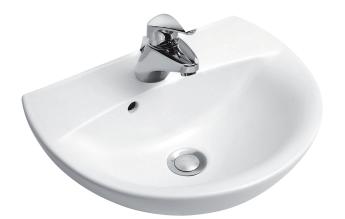

### Handwash basin, 45 x 35 cm

4152D

# Product Specification: Handwash basin, 45 x 35 cm. 4152D. Collection: PATIO. Dimensions: 45 x 35. Weight: 8.2 kg. Material: Ceramic. Installation: Self-supporting. Faucet drilling: 1 faucet hole. Functional design with flat and wide ledges.