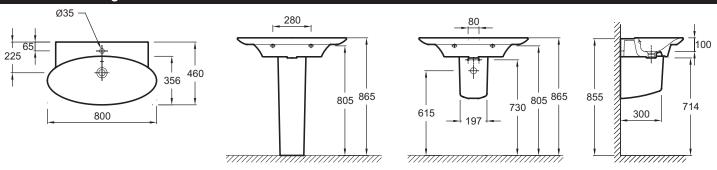

### Technical drawing

Product Specification: 1-hole vanity top 80 cm. 4124K. Collection: PRESQU'ÎLE. Dimensions: 80 x 46. Weight: 18.4 kg. Material: Ceramic. Installation: Self-supporting. Faucet drilling: 1 faucet hole. Unique design. elegant finishes for a sophisticated bathroom. Chromed overflow cap and ceramic drain cover.