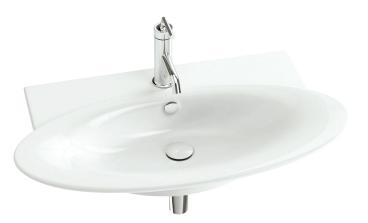

# 1-hole vanity top 80 cm 4124K

#### Collection: PRESQU'ÎLE

#### **Features**

- Dimensions: 80 x 46
- Material: Ceramic
- Faucet drilling: 1 faucet hole
- Chromed overflow cap and ceramic drain cover