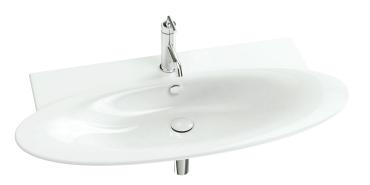

# **PRESQU'ÎLE**

1-hole vanity top 100 cm

4123K

Collection: PRESQU'ÎLE

### **Features**

• Dimensions: 100 x 50

• Material: Ceramic

• Faucet drilling: 1 faucet hole

· Chromed overflow cap and ceramic drain cover

#### • Weight: 24.6 kg

- Installation: Self-supporting
- Unique design. elegant finishes for a sophisticated bathroom