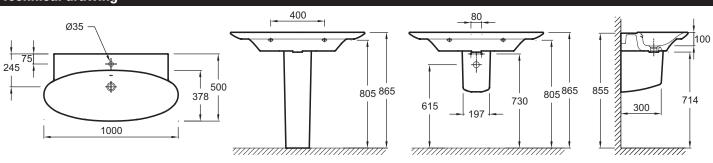

# **Technical drawing**

Product Specification: 1-hole vanity top 100 cm. 4123K. Collection: PRESQU'ÎLE. Dimensions: 100 x 50. Weight: 24.6 kg. Material: Ceramic. Installation: Self-supporting. Faucet drilling: 1 faucet hole. Unique design. elegant finishes for a sophisticated bathroom. Chromed overflow cap and ceramic drain cover.