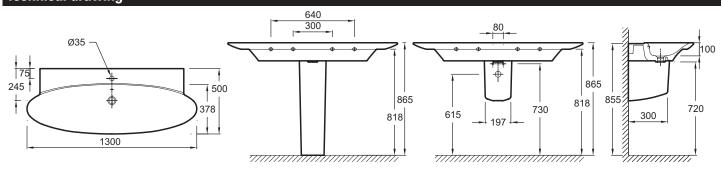

## **Technical drawing**

Product Specification: 1-hole vanity top 130 cm. 4122K. Collection: PRESQU'ÎLE. Dimensions: 130 x 50. Weight: 31.6 kg. Material: Ceramic. Installation: Self-supporting. Faucet drilling: 1 faucet hole. Unique design. elegant finishes for a sophisticated bathroom. Chromed overflow cap and ceramic drain cover.