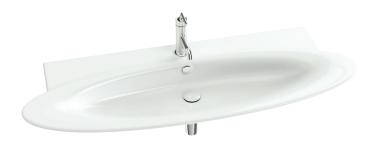

# **PRESQU'ÎLE**

1-hole vanity top 130 cm

4122K

Collection: PRESQU'ÎLE

Finish\*:

#### **Features**

• Dimensions: 130 x 50

• Material: Ceramic

• Faucet drilling: 1 faucet hole

· Chromed overflow cap and ceramic drain cover

# • Weight: 31.6 kg

- Installation: Self-supporting
- Unique design. elegant finishes for a sophisticated bathroom