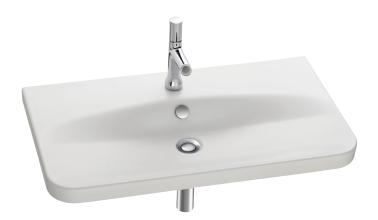

# #2 1-hole vanity top 80 cm

4114K

**Collection: REPLAY** 

### **Features**

- Dimensions: 80 x 46
- Material: Ceramic
- Faucet drilling: 1 faucet hole
- Perfect fit with Replay cabinet
- With 3 tap holes 4114K-8

- Weight: 20.2 kg
- Installation: Self-supporting or can be mounted on a specific cabinet
- Soft. fluid curves
- Without overflow 4114K-X5
- · Chromed overflow cap