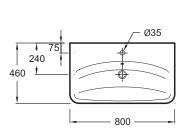

## **Technical drawing**

Product Specification: #2 1-hole vanity top 80 cm. 4114K. Collection: REPLAY. Dimensions: 80 x 46. Weight: 20.2 kg. Material: Ceramic. Installation: Self-supporting or can be mounted on a specific cabinet. Faucet drilling: 1 faucet hole. Soft. fluid curves. Perfect fit with Replay cabinet. Without overflow 4114K-X5. With 3 tap holes 4114K-8. Chromed overflow cap.