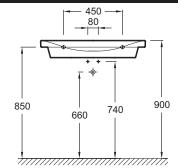

## **Technical drawing**

Product Specification: #2 1-hole vanity top 80 cm. 4114K. Collection: REPLAY. Dimensions: 80 x 46. Weight: 20.2 kg. Material: Ceramic. Installation: Self-supporting or can be mounted on a specific cabinet. Faucet drilling: 1 faucet hole. Soft. fluid curves. Perfect fit with Replay cabinet. Without overflow 4114K-X5. With 3 tap holes 4114K-8. Chromed overflow cap.