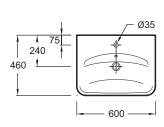

## **Technical drawing**

Product Specification: #2 1-hole vanity top 60 cm. 4113K. Collection: REPLAY. Dimensions: 60 x 46. Weight: 16.6 kg. Material: Ceramic. Installation: Self-supporting or can be mounted on a specific cabinet. Faucet drilling: 1 faucet hole. Soft. fluid curves. Perfect fit with Replay cabinet. Without overflow 4113K-X5. With 3 tap holes 4113K-8. Chromed overflow cap.