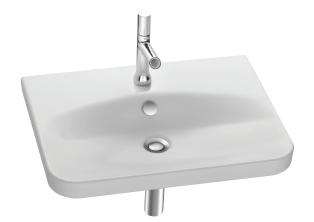

#2 1-hole vanity top 60 cm

4113K

**Collection: REPLAY** 

### **Features**

- Dimensions: 60 x 46
- Material: Ceramic
- Faucet drilling: 1 faucet hole
- Perfect fit with Replay cabinet
- With 3 tap holes 4113K-8

- Weight: 16.6 kg
- Installation: Self-supporting or can be mounted on a specific cabinet
- Soft. fluid curves
- Without overflow 4113K-X5
- · Chromed overflow cap