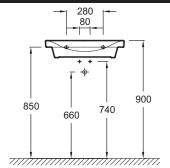

## **Technical drawing**

Product Specification: #2 1-hole vanity top 60 cm. 4113K. Collection: REPLAY. Dimensions: 60 x 46. Weight: 16.6 kg. Material: Ceramic. Installation: Self-supporting or can be mounted on a specific cabinet. Faucet drilling: 1 faucet hole. Soft. fluid curves. Perfect fit with Replay cabinet. Without overflow 4113K-X5. With 3 tap holes 4113K-8. Chromed overflow cap.