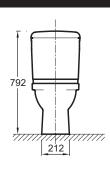

## **Technical drawing**

Product Specification: Close coupled WC pan 69.5 x 36 cm. 4101K. Collection: PATIO. Dimensions: 69.5 x 36. Weight: 21.2 kg. Material: Ceramic. Installation: Floor-standing. Lowflush dual at 2.6/4 L or 3/6L. Vario outlet.