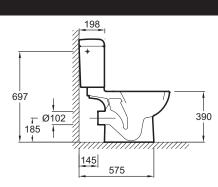

## **Technical drawing**

Product Specification: Close coupled WC pan 69.5 x 36 cm. 4101K. Collection: PATIO. Dimensions: 69.5 x 36. Weight: 21.2 kg. Material: Ceramic. Installation: Floor-standing. Lowflush dual at 2.6/4 L or 3/6L. Vario outlet.