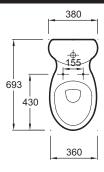

## **Technical drawing**

Product Specification: Close coupled WC pan 69.5 x 36 cm. 4101K. Collection: PATIO. Dimensions: 69.5 x 36. Weight: 21.2 kg. Material: Ceramic. Installation: Floor-standing. Lowflush dual at 2.6/4 L or 3/6L. Vario outlet.