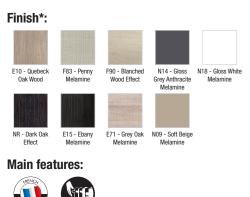

#### **Features**

- Dimensions: 77 x 48.5 x 53 cm
- Material: Solid color decor or wood decor
- 2 slow-close drawers