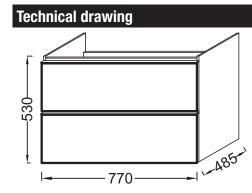

#### **Features**

- Dimensions: 77 x 48.5 x 53 cm
- Material: Solid color decor or wood decor
- 2 slow-close drawers