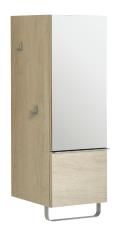

# Half side unit, right hinges, 96 cm

4071K-R

**Collection: REACH** 

### **Features**

- Dimensions: 35 x 34 x 96 cm
- Material: Solid color decor or wood decor
- 1 slow-close door
- 2 glass shelves inside door compartment
- Towel bar

- Weight: 23 kg
- Installation: Wall-mount
- 1 slow-close drawer
- 2 jewelry hooks