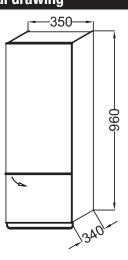

### **Features**

- Dimensions: 35 x 34 x 96 cm
- Material: Solid color decor or wood decor
- 1 slow-close door
- 2 glass shelves inside door compartment
- Towel bar

- Weight: 23 kg
- Installation: Wall-mount
- 1 slow-close drawer
- 2 jewelry hooks

### **Technical drawing**

Product Specification: Half side unit, right hinges, 96 cm. 4071K-R. Collection: REACH. Dimensions: 35 x 34 x 96 cm. Weight: 23 kg. Material: Solid color decor or wood decor. Installation: Wall-mount. 1 slowclose door. 1 slow-close drawer. 2 glass shelves inside door compartment. 2 jewelry hooks. Towel bar.