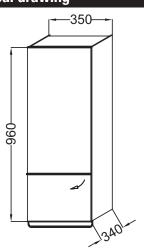

# **Technical drawing**

Product Specification: Half side unit, left hinges, 96 cm. 4071K-L. Collection: REACH. Dimensions: 35 x 34 x 96 cm. Weight: 23 kg. Material: Solid color decor or wood decor. Installation: Wall-mount. 1 slowclose door. 1 slow-close drawer. 2 glass shelves inside door compartment. 2 jewelry hooks. Towel bar.