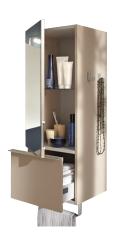

## Half side unit, left hinges, 96 cm

# 4071K-L

**Collection: REACH** 

### **Features**

- Dimensions: 35 x 34 x 96 cm
- Material: Solid color decor or wood decor
- 1 slow-close door
- 2 glass shelves inside door compartment
- Towel bar

- Weight: 23 kg
- Installation: Wall-mount
- 1 slow-close drawer
- 2 jewelry hooks