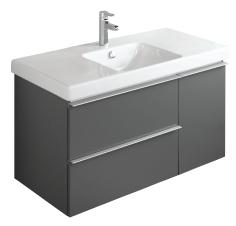

# Base unit, 102 cm

4069K

Collection: REACHFinish\*: $\widetilde{P}$  $\widetilde{P}$ 

#### **Features**

- Dimensions: 102 x 48.5 x 53
- Material: Solid color decor or wood decor
- 2 superimposed lef-hand slow-close drawers
- 1 organizer inside upper drawers

#### • Weight: 37 kg

- Installation: Wall-hung
- 1 right-hand door