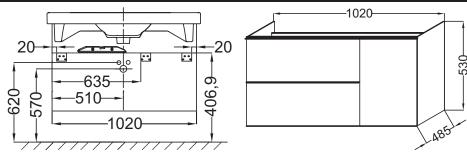

## **Technical drawing**

Product Specification: Base unit, 102 cm. 4069K. Collection: REACH. Dimensions: 102 x 48.5 x 53. Weight: 37 kg. Material: Solid color decor or wood decor. Installation: Wall-hung. 2 superimposed lef-hand slow-close drawers. 1 right-hand door. 1 organizer inside upper drawers.