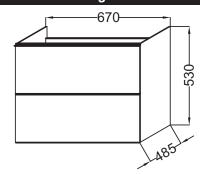

## **Features**

- Dimensions: 67 x 48.5 x 53 cm
- Material: Solid color decor or wood decor
- 2 superimposed lef-hand slow-close drawers

- Weight: 30 kg
- Installation: Wall-hung
- 1 organizer inside upper drawers

## **Technical drawing**

Product Specification: Base unit, 67 cm. 4068K. Collection: REACH. Dimensions: 67 x 48.5 x 53 cm. Weight: 30 kg. Material: Solid color decor or wood decor. Installation: Wall-hung. 2 superimposed lef-hand slow-close drawers. 1 organizer inside upper drawers.