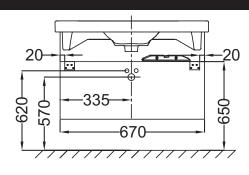

## **Features**

- Dimensions: 67 x 48.5 x 53 cm
- Material: Solid color decor or wood decor
- 2 superimposed lef-hand slow-close drawers

- Weight: 30 kg
- Installation: Wall-hung
- 1 organizer inside upper drawers

## **Technical drawing**

Product Specification: Base unit, 67 cm. 4068K. Collection: REACH. Dimensions: 67 x 48.5 x 53 cm. Weight: 30 kg. Material: Solid color decor or wood decor. Installation: Wall-hung. 2 superimposed lef-hand slow-close drawers. 1 organizer inside upper drawers.