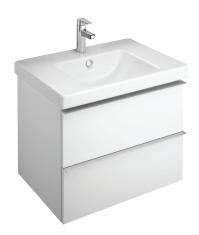

Base unit, 67 cm

4068K

**Collection: REACH** 

## **Features**

- Dimensions: 67 x 48.5 x 53 cm
- Material: Solid color decor or wood decor
- 2 superimposed lef-hand slow-close drawers

- Weight: 30 kg
- Installation: Wall-hung
- 1 organizer inside upper drawers

## **Technical drawing**

Product Specification: Base unit, 67 cm. 4068K. Collection: REACH. Dimensions: 67 x 48.5 x 53 cm. Weight: 30 kg. Material: Solid color decor or wood decor. Installation: Wall-hung. 2 superimposed lef-hand slow-close drawers. 1 organizer inside upper drawers.