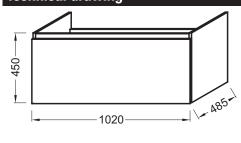

## **Technical drawing**

Product Specification: Base unit 102 cm. 4023W. Collection: REACH. Dimensions: 102 x 48.5 x 45. Weight: 29.6 kg. Material: Solid color decor or wood decor. Installation: Wall-hung. 1 slow close drawer. Includes storage basket (L  $28 \times D 37 \times H 17 \text{ cm}$ ) EB197 and divider (L  $55 \times D 32.5 \times H 6.5 \text{ cm}$ ) EB122.

## **Features**

- Dimensions: 102 x 48.5 x 45
- Material: Solid color decor or wood decor
- 1 slow close drawer

- Weight: 29.6 kg
- Installation: Wall-hung
- Includes storage basket (L 28 x D 37 x H 17 cm) EB197 and divider (L 55 x D 32.5 x H 6.5 cm) EB122