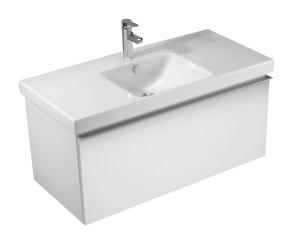

## Base unit 102 cm

# 4023W

#### **Collection: REACH**

## **Features**

- Dimensions: 102 x 48.5 x 45
- Material: Solid color decor or wood decor
- 1 slow close drawer

- Weight: 29.6 kg
- Installation: Wall-hung
- Includes storage basket (L 28 x D 37 x H 17 cm) EB197 and divider (L 55 x D 32.5 x H 6.5 cm) EB122