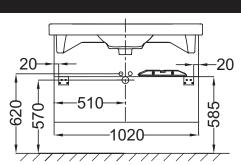

## **Technical drawing**

Product Specification: Base unit 102 cm. 4023W. Collection: REACH. Dimensions: 102 x 48.5 x 45. Weight: 29.6 kg. Material: Solid color decor or wood decor. Installation: Wall-hung. 1 slow close drawer. Includes storage basket (L  $28 \times D 37 \times H 17 \text{ cm}$ ) EB197 and divider (L  $55 \times D 32.5 \times H 6.5 \text{ cm}$ ) EB122.

## **Features**

- Dimensions: 102 x 48.5 x 45
- Material: Solid color decor or wood decor
- 1 slow close drawer

- Weight: 29.6 kg
- Installation: Wall-hung
- Includes storage basket (L 28 x D 37 x H 17 cm) EB197 and divider (L 55 x D 32.5 x H 6.5 cm) EB122