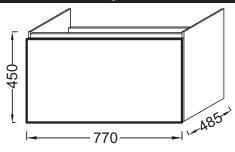

## **Features**

- Dimensions: 77 x 48.5 x 45
- Material: Solid color decor or wood decor
- 1 slow-close drawer

- Weight: 24 kg
- Installation: Wall-hung
- 1 removable organizer

## **Technical drawing**

Product Specification: Base unit 77 cm. 4016W. Collection: REACH. Dimensions: 77 x 48.5 x 45. Weight: 24 kg. Material: Solid color decor or wood decor. Installation: Wall-hung. 1 slow-close drawer. 1 removable organizer.