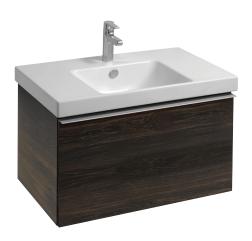

Base unit 77 cm

4016W

**Collection: REACH** 

## **Features**

- Dimensions: 77 x 48.5 x 45
- Material: Solid color decor or wood decor
- 1 slow-close drawer

- Weight: 24 kg
- Installation: Wall-hung
- 1 removable organizer

## **Technical drawing**

Product Specification: Base unit 77 cm. 4016W. Collection: REACH. Dimensions: 77 x 48.5 x 45. Weight: 24 kg. Material: Solid color decor or wood decor. Installation: Wall-hung. 1 slow-close drawer. 1 removable organizer.