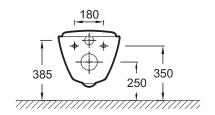

#### **Features**

- Dimensions: 55.5 x 38
- Material: Ceramic
- Hole configuration: Fixing centre: 180 mm
- Slow-close seat with metal hinges. removable for easy maintenance

- Weight: 23 kg
- Installation: Wall-hung
- · Soft. classic lines
- Low flush 2.6/4 L or 3/6 L possible

# Technical drawing

Product Specification: Wall-hung WC pan 55.5 x 38 cm. 3992K. Collection: PRESQU'ÎLE. Dimensions: 55.5 x 38. Weight: 23 kg. Material: Ceramic. Installation: Wall-hung. Hole configuration: Fixing centre: 180 mm. Soft. classic lines. Slow-close seat with metal hinges. removable for easy maintenance. Low flush 2.6/4 L or 3/6 L possible.