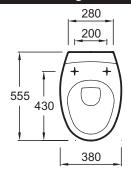

#### **Features**

- Dimensions: 55.5 x 38
- Material: Ceramic
- Hole configuration: Fixing centre: 180 mm
- Slow-close seat with metal hinges. removable for easy maintenance

- Weight: 23 kg
- Installation: Wall-hung
- · Soft. classic lines
- Low flush 2.6/4 L or 3/6 L possible

# Technical drawing

Product Specification: Wall-hung WC pan 55.5 x 38 cm. 3992K. Collection: PRESQU'ÎLE. Dimensions: 55.5 x 38. Weight: 23 kg. Material: Ceramic. Installation: Wall-hung. Hole configuration: Fixing centre: 180 mm. Soft. classic lines. Slow-close seat with metal hinges. removable for easy maintenance. Low flush 2.6/4 L or 3/6 L possible.