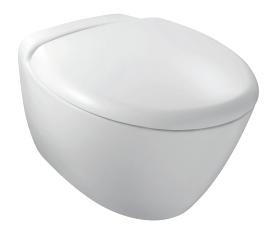

## **PRESQU'ÎLE**

Wall-hung WC pan 55.5 x 38 cm

3992K

Collection: PRESQU'ÎLE

Finish\*:

#### **Features**

- Dimensions: 55.5 x 38
- Material: Ceramic
- Hole configuration: Fixing centre: 180 mm
- Slow-close seat with metal hinges. removable for easy maintenance

- Weight: 23 kg
- Installation: Wall-hung
- · Soft. classic lines
- Low flush 2.6/4 L or 3/6 L possible