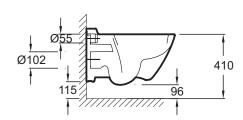

#### **Features**

- Dimensions: 55.5 x 38
- Material: Ceramic
- Hole configuration: Fixing centre: 180 mm
- Slow-close seat with metal hinges. removable for easy maintenance

- Weight: 23 kg
- Installation: Wall-hung
- · Soft. classic lines
- Low flush 2.6/4 L or 3/6 L possible

# Technical drawing

Product Specification: Wall-hung WC pan 55.5 x 38 cm. 3992K. Collection: PRESQU'ÎLE. Dimensions: 55.5 x 38. Weight: 23 kg. Material: Ceramic. Installation: Wall-hung. Hole configuration: Fixing centre: 180 mm. Soft. classic lines. Slow-close seat with metal hinges. removable for easy maintenance. Low flush 2.6/4 L or 3/6 L possible.