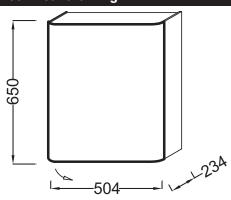

# Technical drawing

Product Specification: Small side cabinet, right hinges, 65 cm. 3956K-R. Collection: REPLAY. Dimensions: 50.5 x 23.5 x 65. Weight: 19.5 kg. Material: Lacquer or wood decor. Installation: Wall-mount. 1 slowclose door, right hand, 2 glass shelves, 1 inside storage in the door, Wall distance min.:120 mm.

#### **Features**

- Dimensions: 50.5 x 23.5 x 65
- Material: Lacquer or wood decor
- 1 slow-close door, right hand
- 1 inside storage in the door

- Weight: 19.5 kg
- Installation: Wall-mount
- 2 glass shelves
- Wall distance min.:120 mm