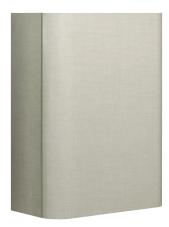

# Small side cabinet, right hinges, 65 cm

# 3956K-R

**Collection: REPLAY** 

#### **Features**

- Dimensions: 50.5 x 23.5 x 65
- Material: Lacquer or wood decor
- 1 slow-close door, right hand
- 1 inside storage in the door

- Weight: 19.5 kg
- Installation: Wall-mount
- 2 glass shelves
- Wall distance min.:120 mm