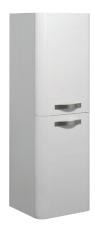

# Tall column, right hinges, 150 cm

# 3955K-R

**Collection: REPLAY** 

#### **Features**

- Dimensions: 50.5 x 40 x 150
- Material: Lacquer or wood decor
- 2 slow-close doors. right hand
- 1 glass shelf in the bottom compartiment

- Weight: 52.5 kg
- Installation: Wall-mount
- 2 glass shelves in the top compartiment
- 2 inside storages in each door