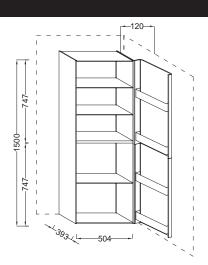

#### **Features**

- Dimensions: 50.5 x 40 x 150
- Material: Lacquer or wood decor
- 2 slow-close doors. right hand
- 1 glass shelf in the bottom compartiment

- Weight: 52.5 kg
- Installation: Wall-mount
- 2 glass shelves in the top compartiment
- 2 inside storages in each door

## **Technical drawing**

Product Specification: Tall column, right hinges, 150 cm. 3955K-R. Collection: REPLAY. Dimensions: 50.5 x 40 x 150. Weight: 52.5 kg. Material: Lacquer or wood decor. Installation: Wall-mount. 2 slow-close doors. right hand. 2 glass shelves in the top compartiment. 1 glass shelf in the bottom compartiment. 2 inside storages in each door.