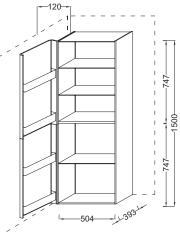

## **Features**

- Dimensions: 50.5 x 40 x 150
- Material: Lacquer or wood decor
- · Generous dimensions for greater storage capacity
- Curved. user-friendly double doors
- Storage inside both doors

## **Technical drawing**

747-

747

Ĺ

500

Product Specification: Tall column, left hinges, 150 cm. 3955K-L. Collection: REPLAY. Dimensions: 50.5 x 40 x 150. Weight: 52.5 kg. Material: Lacquer or wood decor. Installation: Wall-mount. Generous dimensions for greater storage capacity. Ideal for storing large bath towels. Curved. user-friendly double doors. Extra shelving. Storage inside both doors.

- Weight: 52.5 kg
- Installation: Wall-mount
- Ideal for storing large bath towels
- Extra shelving