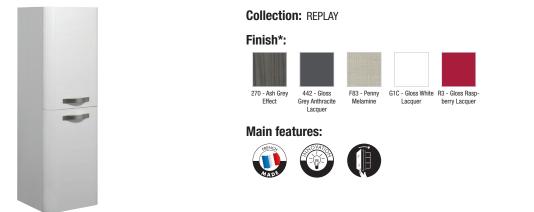

REPLAY

## Tall column, left hinges, 150 cm

3955K-L



## **Features**

- Dimensions: 50.5 x 40 x 150
- Material: Lacquer or wood decor
- · Generous dimensions for greater storage capacity
- Curved. user-friendly double doors
- Storage inside both doors

## **Optional products**

• Replay cabinets and vanity tops

## **Technical drawing**

747-

747

Ĺ

500





Product Specification: Tall column, left hinges, 150 cm. 3955K-L. Collection: REPLAY. Dimensions: 50.5 x 40 x 150. Weight: 52.5 kg. Material: Lacquer or wood decor. Installation: Wall-mount. Generous dimensions for greater storage capacity. Ideal for storing large bath towels. Curved. user-friendly double doors. Extra shelving. Storage inside both doors.

- Weight: 52.5 kg
- Installation: Wall-mount
- Ideal for storing large bath towels
- Extra shelving