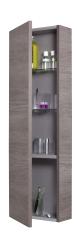

# **FORMILIA**

Half side unit, left hinges, 96 cm

3927K-L

Collection: FORMILIA

### **Features**

- Dimensions: 30 x 13.5 x 96 cm
- Material: Lacquer
- 1 slow close door

- Weight: 11.5 kg
- Installation: Wall-mount
- 3 shelves(2 x glass)