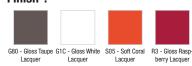

# **FORMILIA**

Half side unit, left hinges, 96 cm

3927K-L



Collection: FORMILIA

#### Finish\*:



#### Main features:





### **Features**

- Dimensions: 30 x 13.5 x 96 cm
- Material: Lacquer
- 1 slow close door

- Weight: 11.5 kg
- Installation: Wall-mount
- 3 shelves(2 x glass)

## Optional products

• Formilia cabinet and vanity top or any other Kohler collection

# **Technical drawing**



Product Specification: Half side unit, left hinges, 96 cm. 3927K-L. Collection: FORMILIA. Dimensions: 30 x 13.5 x 96 cm. Weight: 11.5 kg. Material: Lacquer. Installation: Wall-mount. 1 slow close door. 3 shelves(2 x glass).