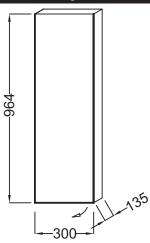

### **Features**

- Dimensions: 30 x 13.5 x 96 cm
- Material: Lacquer
- 1 slow close door

- Weight: 11.5 kg
- Installation: Wall-mount
- 3 shelves(2 x glass)

# **Technical drawing**

Product Specification: Half side unit, left hinges, 96 cm. 3927K-L. Collection: FORMILIA. Dimensions: 30 x 13.5 x 96 cm. Weight: 11.5 kg. Material: Lacquer. Installation: Wall-mount. 1 slow close door. 3 shelves(2 x glass).