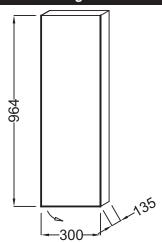

### **Features**

- Dimensions: 30 x 13.5 x 96 cm
- · Material: Wood decor
- Drawer/door type: 1 slow-close door
- 3 shelves (2 x glass)

- Weight: 11.5 kg
- Installation: Wall-mount
- 1 slow close door

# **Technical drawing**

Product Specification: Half side unit, right hinges, 96 cm. 3926K-R. Collection: FORMILIA. Dimensions: 30 x 13.5 x 96 cm. Weight: 11.5 kg. Material: Wood decor. Installation: Wall-mount. Drawer/door type: 1 slow-close door. 1 slow close door. 3 shelves (2 x glass).