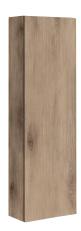

# Half side unit, right hinges, 96 cm

# 3926K-R

Collection: FORMILIA

### **Features**

- Dimensions: 30 x 13.5 x 96 cm
- · Material: Wood decor
- Drawer/door type: 1 slow-close door
- 3 shelves (2 x glass)

- Weight: 11.5 kg
- Installation: Wall-mount
- 1 slow close door