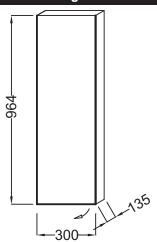

# **Technical drawing**

Product Specification: Half side unit, left hinges, 96 cm. 3926K-L. Collection: FORMILIA. Dimensions: 30 x 13.5 x 96 cm. Weight: 11.5 kg. Material: Wood decor. Installation: Wall-mount. Drawer/door type: 1 slow-close door. 1 slow close door. 3 shelves (2 x glass).