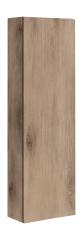

# Half side unit, left hinges, 96 cm

# 3926K-L

Collection: FORMILIA

#### **Features**

- Dimensions: 30 x 13.5 x 96 cm
- · Material: Wood decor
- Drawer/door type: 1 slow-close door
- 3 shelves (2 x glass)

- Weight: 11.5 kg
- Installation: Wall-mount
- 1 slow close door