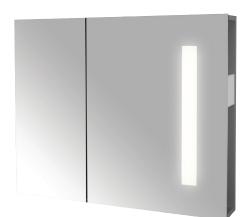

# Mirrored cabinet 80 cm, right hinges

3924D-R

**Collection:** NO COLLECTION

### **Features**

- Dimensions: 80 x 12.5 x 65
- Installation: Wall-mount
- 1 right-hand niche compartment
- 1 magnet bar
- 2 glass shelves
- Fluorescent lighting: 230V, 2 x 14 W, class II, IP44, energy efficiency class A+
- Weight: 25.8 kg
- 2 reversible slow-close mirror doors
- 1 socket 8.7 cm from left edge
- storage tray
- linfrared sensor switch under fluorescent tube
- Note: the infrared sensor switch requires a gap of at least 15 cm between itself and the tile or other object