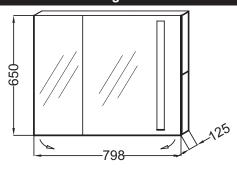

## **Technical drawing**

Product Specification: Mirrored cabinet 80 cm, right hinges. 3924D-R. Collection: NO COLLECTION. Dimensions: 80 x 12.5 x 65. Weight: 25.8 kg. Installation: Wall-mount. 2 reversible slow-close mirror doors. 1 right-hand niche compartment. 1 socket 8.7 cm from left edge. 1 magnet bar. storage tray. 2 glass shelves. linfrared sensor switch under fluorescent tube. Fluorescent lighting: 230V, 2 x 14 W, class II, IP44, energy efficiency class A+. Note: the infrared sensor switch requires a gap of at least 15 cm between itself and the tile or other object.