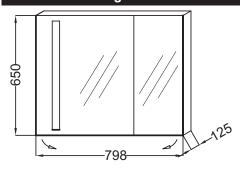

## **Technical drawing**

Product Specification: Mirrored cabinet 80 cm, left hinges. 3924D-L. Collection: NO COLLECTION. Dimensions: 80 x 12.5 x 65. Weight: 25.8 kg. Installation: Wall-mount. 2 reversible slow-close mirror doors. 1 right-hand niche compartment. 1 socket 8.7 cm from left edge. 1 magnet bar. storage tray. 2 glass shelves. linfrared sensor switch under fluorescent tube. Fluorescent lighting: 230V, 2 x 14 W, class II, IP44, energy efficiency class A+. Note: the infrared sensor switch requires a gap of at least 15 cm between itself and the tile or other object.