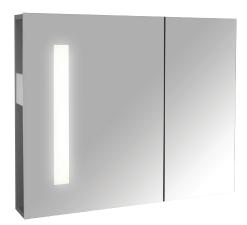

# Mirrored cabinet 80 cm, left hinges

3924D-L

**Collection:** NO COLLECTION

#### **Features**

- Dimensions: 80 x 12.5 x 65
- Installation: Wall-mount
- 1 right-hand niche compartment
- 1 magnet bar
- 2 glass shelves
- Fluorescent lighting: 230V, 2 x 14 W, class II, IP44, energy efficiency class A+
- Weight: 25.8 kg
- 2 reversible slow-close mirror doors
- 1 socket 8.7 cm from left edge
- storage tray
- linfrared sensor switch under fluorescent tube
- Note: the infrared sensor switch requires a gap of at least 15 cm between itself and the tile or other object

## **Technical drawing**

Product Specification: Mirrored cabinet 80 cm, left hinges. 3924D-L. Collection: NO COLLECTION. Dimensions: 80 x 12.5 x 65. Weight: 25.8 kg. Installation: Wall-mount. 2 reversible slow-close mirror doors. 1 right-hand niche compartment. 1 socket 8.7 cm from left edge. 1 magnet bar. storage tray. 2 glass shelves. linfrared sensor switch under fluorescent tube. Fluorescent lighting: 230V, 2 x 14 W, class II, IP44, energy efficiency class A+. Note: the infrared sensor switch requires a gap of at least 15 cm between itself and the tile or other object.