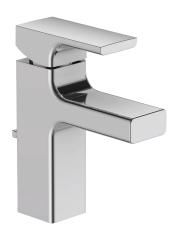

# Single-lever washbasin mixer

37327D

**Collection: STRAYT** 

#### Finish\*:

CP - Polished Chrome

### **Features**

- Weight: 2.8 kg
- Flow rate: 5 I/mn
- Inkl. pop-up drain
- Anti-scale aerator

- Installation: 1 hole
- Connection: With supply hoses
- · Water saving feature
- Ceramix disc cartridge