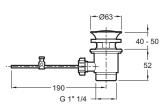

### **Features**

- Weight: 2.8 kg
- Flow rate: 5 I/mn
- Inkl. pop-up drain
- Anti-scale aerator

- Installation: 1 hole
- Connection: With supply hoses
- · Water saving feature
- Ceramix disc cartridge