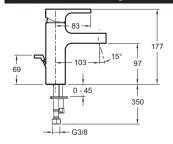

## **Technical drawing**

Product Specification: Single-lever washbasin mixer. 37327D. Collection: STRAYT. Weight: 2.8 kg. Installation: 1 hole. Flow rate: 5 l/mn. Connection: With supply hoses. Inkl. pop-up drain. Water saving feature. Anti-scale aerator. Ceramix disc cartridge.